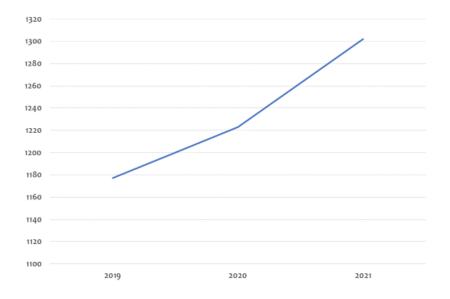

# UDC Authority File – Normativna baza UDK

In 2019 NUL published its UDC Authority File (http://udk.nsk.hr/) as a tool that could also be used by a wider library community in Croatia. It is particularly useful for complex concepts that require compound notation and should always be recorded in the same order or at the same level of granularity. The file is based on the UDC MRF11 and has been released under the UDC Internet Publishing Licence PL2015/02, nr. 107. It is updated as a part of a regular workflow. It is still largely in progress due to time constraints and staffing shortfalls, but there is continual increase in number of authorised notations, as well as registered users (Fig. 4, 5). The planned introduction of the MRF12 raises the issues of the Authority File update.

Fig. 4. Number of authorised compound notations in the NUL Authority File (2019-2021)

Fig. 5. Numbers of registered users of the NUL Authority File (2019-2021)