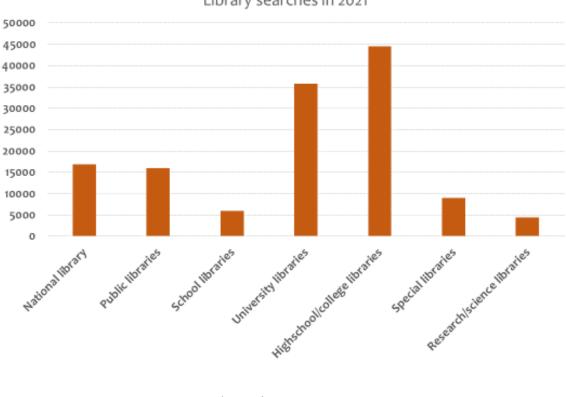

The number of subscribed institutions continued to grow at a steady pace (Fig. 1). In certain types of libraries (university and research libraries) further increase is not expected, considering that all or nearly all libraries are already subscribed. The greatest increase rate has been observed in special and school libraries. However, their actual activity, measured in number of searches, was significantly lower compared to other types of libraries, especially university and high school libraries (Fig. 2). The survey that is currently under way should help us understand better the relationship between the interest libraries show for UDC Online and their practical experience with the service.

Fig. 1. Number of subscribers to Croatian UDC Online 2017-2021

Library searches in 2021

Fig. 2. Number of searches per type of library (in 2021)