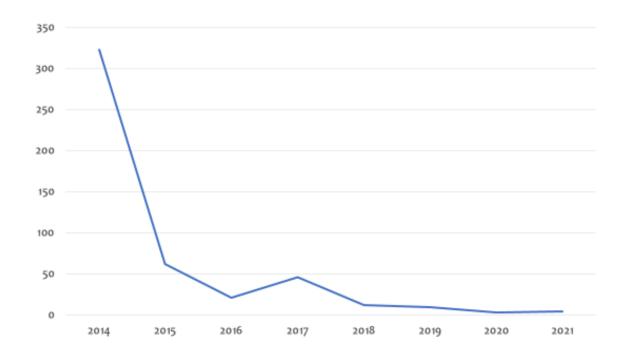

# Abridged Croatian edition

The sales decline of the most recent printed edition in use, the 2013 Abridged edition, continued in 2021. Besides the usual life cycle, this is probably due to the introduction of UDC Online (Fig. 3). The need for an updated edition is expected to be identified in the survey.

Fig. 3. Sales of the 2013 printed Abridged Croatian edition (2014-2021)