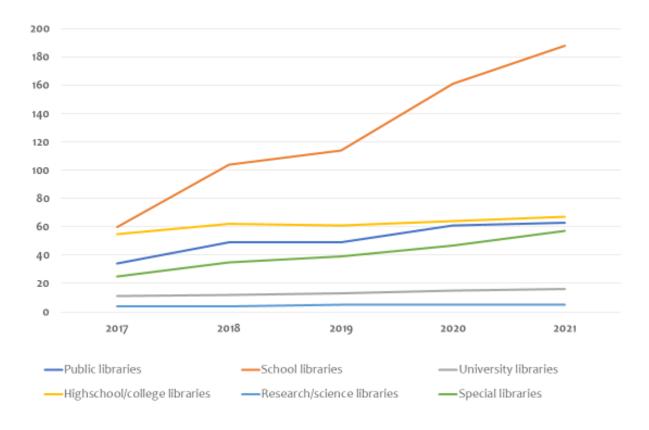

The number of subscribed institutions continued to grow at a steady pace (Fig. 1). In certain types of libraries (university and research libraries) further increase is not expected, considering that all or nearly all libraries are already subscribed. The greatest increase rate has been observed in special and school libraries. However, their actual activity, measured in number of searches, was significantly lower compared to other types of libraries, especially university and high school libraries (Fig. 2). The survey that is currently under way should help us understand better the relationship between the interest libraries show for UDC Online and their practical experience with the service.

Fig. 1. Number of subscribers to Croatian UDC Online 2017-2021

Library searches in 2021

Fig. 2. Number of searches per type of library (in 2021)